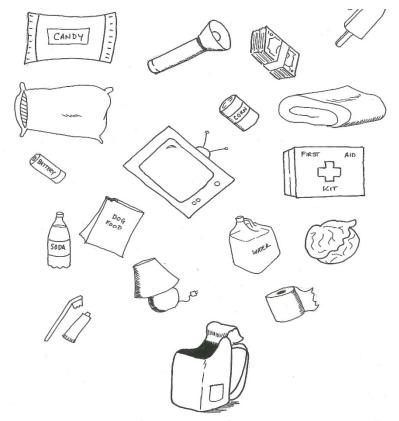

## Circle what Lucy should include in her emergency kit

1. Cash 2. Water 3. Corn 4. Blanket 5. Pillow 6. First Aid Kit 7. Flashlight 8. Battery 9. Dog Food 10. Toothbrush & Toothpaste 11. Toilet Paper

|            | <b>D</b> |   |   | ^ | - | - |   | c |   | - |   | ~ |   |   | ~ |   |   |   |   | v |
|------------|----------|---|---|---|---|---|---|---|---|---|---|---|---|---|---|---|---|---|---|---|
| Word Bank  | Р        | J | W | A | Т | Ε | R | 5 | Η | E | D | Q | D | I | Q | J | В | В | U | Y |
|            | С        | Т | В | К | А | V | V | Y | Х | Q | С | U | S | В | R | Т | Ι | W | Y | G |
| ELEVATION  | Т        | W | Μ | D | W | F | Ζ | Т | Ρ | F | L | К | Т | С | R | I | Ρ | Ν | К | D |
|            | I.       | Ρ | Е | S | С | Q | F | С | Μ | Ι | J | G | U | Y | Ι | Н | Q | Ρ | F | Ρ |
| FLOODPLAIN | К        | Ν | W | 0 | R | D | Т | Ν | 0 | D | D | Ν | U | 0 | R | А | Ν | R | U | Т |
| EMERGENCY  | Y        | F | Q | G | Е | J | Μ | U | С | F | Q | Y | Y | R | F | G | F | Т | Е | Ζ |
| KIT        | С        | Т | W | 0 | L | А | Ρ | В | Κ | В | L | R | L | А | G | Х | J | Η | В | Ι |
| EVACUATION | Ν        | F | Q | Ε | Ε | Ρ | F | V | R | Q | Ζ | 0 | Е | U | Н | V | В | В | Н | L |
|            | Е        | С | L | V | V | Х | В | Х | Q | Н | D | С | 0 | А | F | G | А | D | Q | I |
| WATERSHED  | G        | D | L | Ε | А | Q | Y | В | D | В | F | D | L | D | Х | Μ | Ν | Μ | Х | W |
|            | R        | Ι | F | Μ | Т | S | Q | L | V | С | Н | А | D | Ε | Ρ | Т | Ρ | U | Н | А |
| (D)        | Е        | R | Y | В | I | Ν | Ρ | Ρ | V | Y | I | Х | Ρ | U | Q | L | V | V | Y | V |
| CERTER D   | Μ        | V | Т | G | 0 | V | F | Q | Ρ | R | D | 0 | Q | Ζ | С | Ρ | А | Μ | Т | Ε |
|            | Е        | Т | Μ | Ν | Ν | Ν | 0 | Ι | Т | А | U | С | А | V | Е | Ι | Y | I | L | В |
|            | I        | U | F | D | R | U | Х | W | Q | V | Q | D | Х | Α | Ι | V | А | Y | Ν | L |