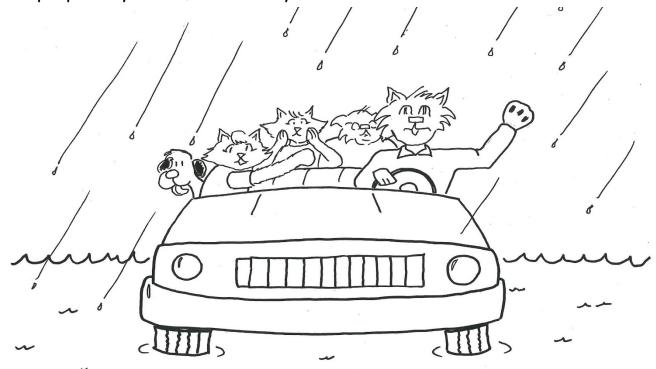

It is raining a lot, and there was a flood warning alert on the radio! Lucy and her family need assemble an emergency warning kit and drive to a safe place on higher ground.