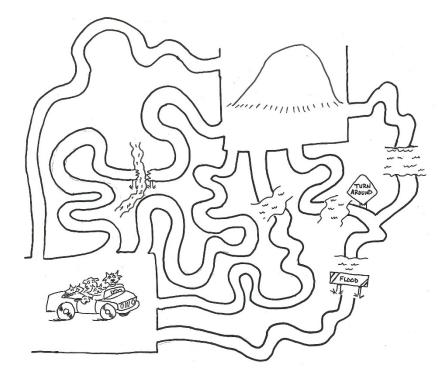

Help Lucy and her family follow a safe route to get through the flood to a safe place! Your safe place should be on high ground away from low areas that could flood.

Thanks for playing with us! If you see flood water, do not try to cross it. Get to high ground. Have a plan for where to go, and build an emergency kit. Are you ready?