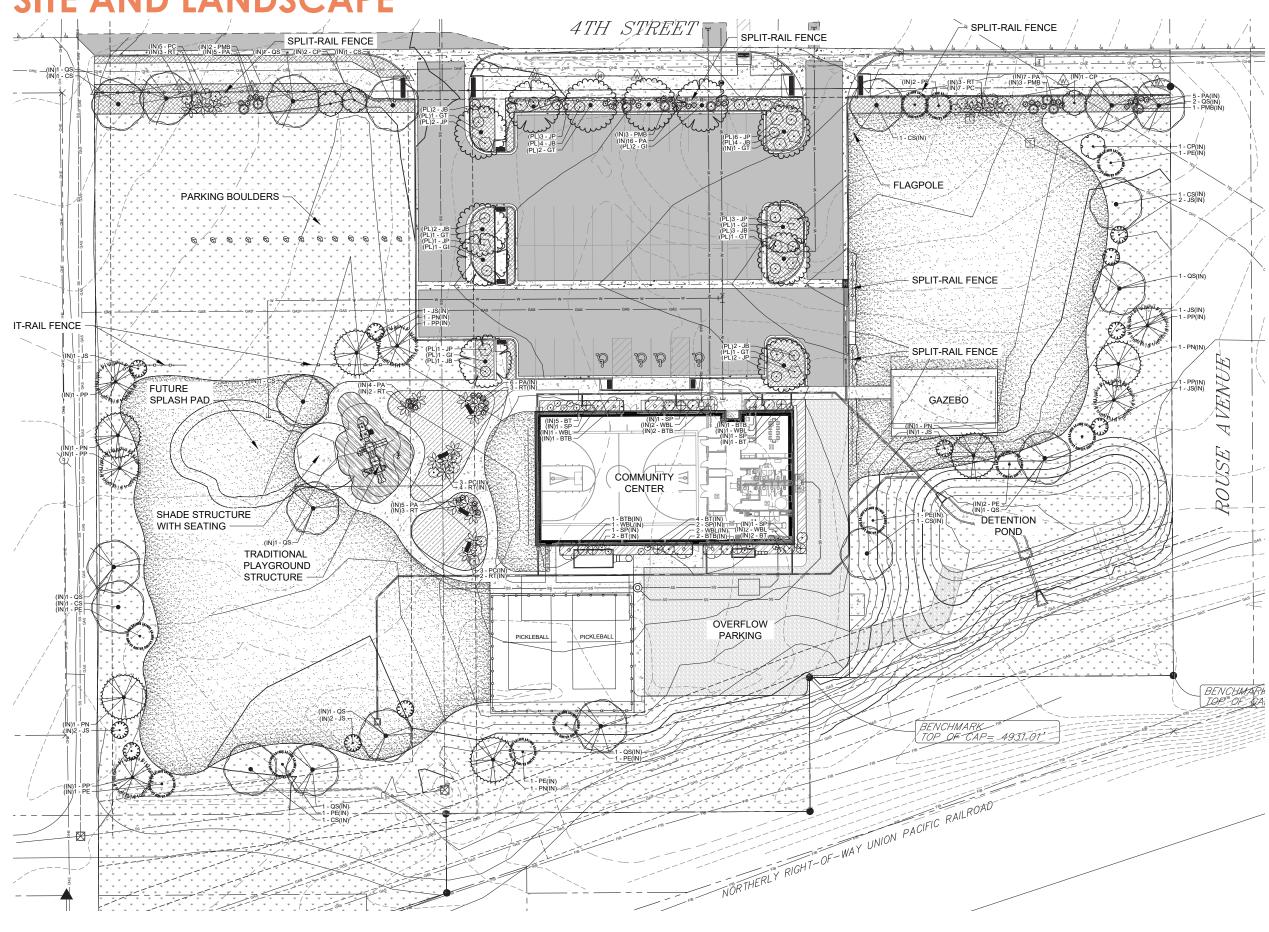

music performances and community meetings.

Half Court & Tennis Wall - accommodates outdoor recreational sports as well as outdoor banquet seating when needed.

Play Structure

**Community Garden** 











#### MESA COMMUNITY CENTER EXISTING INTERIOR

The footprint of the DeBeque COmmunity Center is modeled to be similar to Mesa Community Center. The spaces include:

**Gymnasium** - accommodates both basketball and volleyball, but primarily functions as a banquet hall.

**Meeting Room** - accommodates community meetings and other recreational activities.

#### Kitchen

Other spaces we were asked to include were a family restroom and an office.













# DeBEQUE COMMUNITY CENTER CONTEXT









#### VICINITY MAP



#### AREA MAP



## DeBEQUE COMMUNITY CENTER SITE AND LANDSCAPE





### DeBEQUE COMMUNITY CENTER FLOOR PLAN



### DeBEQUE COMMUNITY CENTER NORTH ELEVATION

4A BUILDING ELEVATION - EAST



4C BUILDING ELEVATION - NORTH

A4.1 SCALE: 1/8" = 1'-0"



#### Debeque Community Center FINISH PLAN







ASSEMBLY - NORTH





4A ASSEMBLY - SOUTH SCALE: 1/4" = 1'-0"



## DeBEQUE COMMUNITY CENTER **MEETING ROOM**

Based on Mesa Community Center, we determined that there was a significant lack of storage causing the space to be less functional than desired. Our solution is to add casework along the south wall to keep items stored away while maintaining a tidy space for more professional meetings.

The space also includes countertop space for print, copy, fax, beverages, snacks, etc.













#### DeBEQUE COMMUNITY CENTER

#### **RESTROOMS**

The previous rest