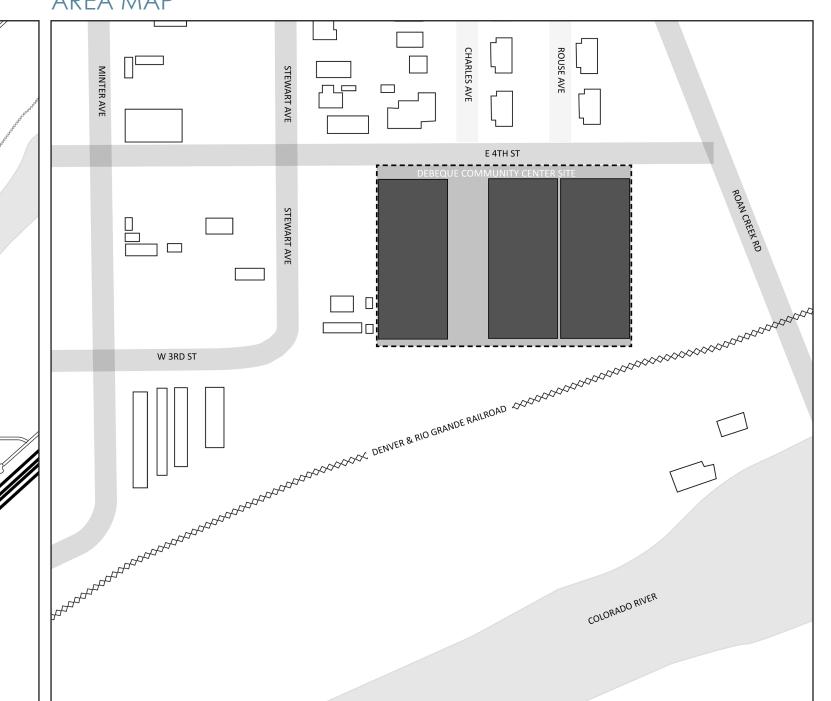

Gazebo** - accommodates outdoor activities such as music performances and community meetings.

Half Court & Tennis Wall - accommodates outdoor recreational sports as well as outdoor banquet seating when needed.

Play Structure

**Community Garden** 











#### MESA COMMUNITY CENTER EXISTING INTERIOR

The footprint of the DeBeque COmmunity Center is modeled to be similar to Mesa Community Center. The spaces include:

**Gymnasium** - accommodates both basketball and volleyball, but primarily functions as a banquet hall.

**Meeting Room** - accommodates community meetings and other recreational activities.

#### Kitchen

Other spaces we were asked to include were a family restroom and an office.













# DeBEQUE COMMUNITY CENTER CONTEXT









#### VICINITY MAP



#### AREA MAP



## DeBEQUE COMMUNITY CENTER SITE AND LANDSCAPE





### DeBEQUE COMMUNITY CENTER FLOOR PLAN



### DeBEQUE COMMUNITY CENTER NORTH ELEVATION

4A BUILDING ELEVATION - EAST



4C BUILDING ELEVATION - NORTH

A4.1 SCALE: 1/8" = 1'-0"



#### Debeque Community Center FINISH PLAN







ASSEMBLY - NORTH





4A ASSEMBLY - SOUTH SCALE: 1/4" = 1'-0"



## DeBEQUE COMMUNITY CENTER **MEETING ROOM**

Based on Mesa Community Center, we determined that there was a significant lack of storage causing the space to be less functional than desired. Our solution is to add casework along the south wall to keep items stored away while maintaining a tidy space for more professional meetings.

The space also includes countertop space for print, copy, fax, beverages, snacks, etc.













#### DeBEQUE COMMU