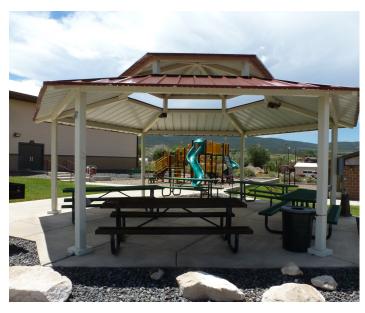

### MESA COMMUNITY CENTER EXISTING EXTERIOR

We were tasked to incorporate similar amenities to that of the Mesa Community Center. Some of those included the following:

**Gazebo** - accommodates outdoor activities such as music performances and community meetings.