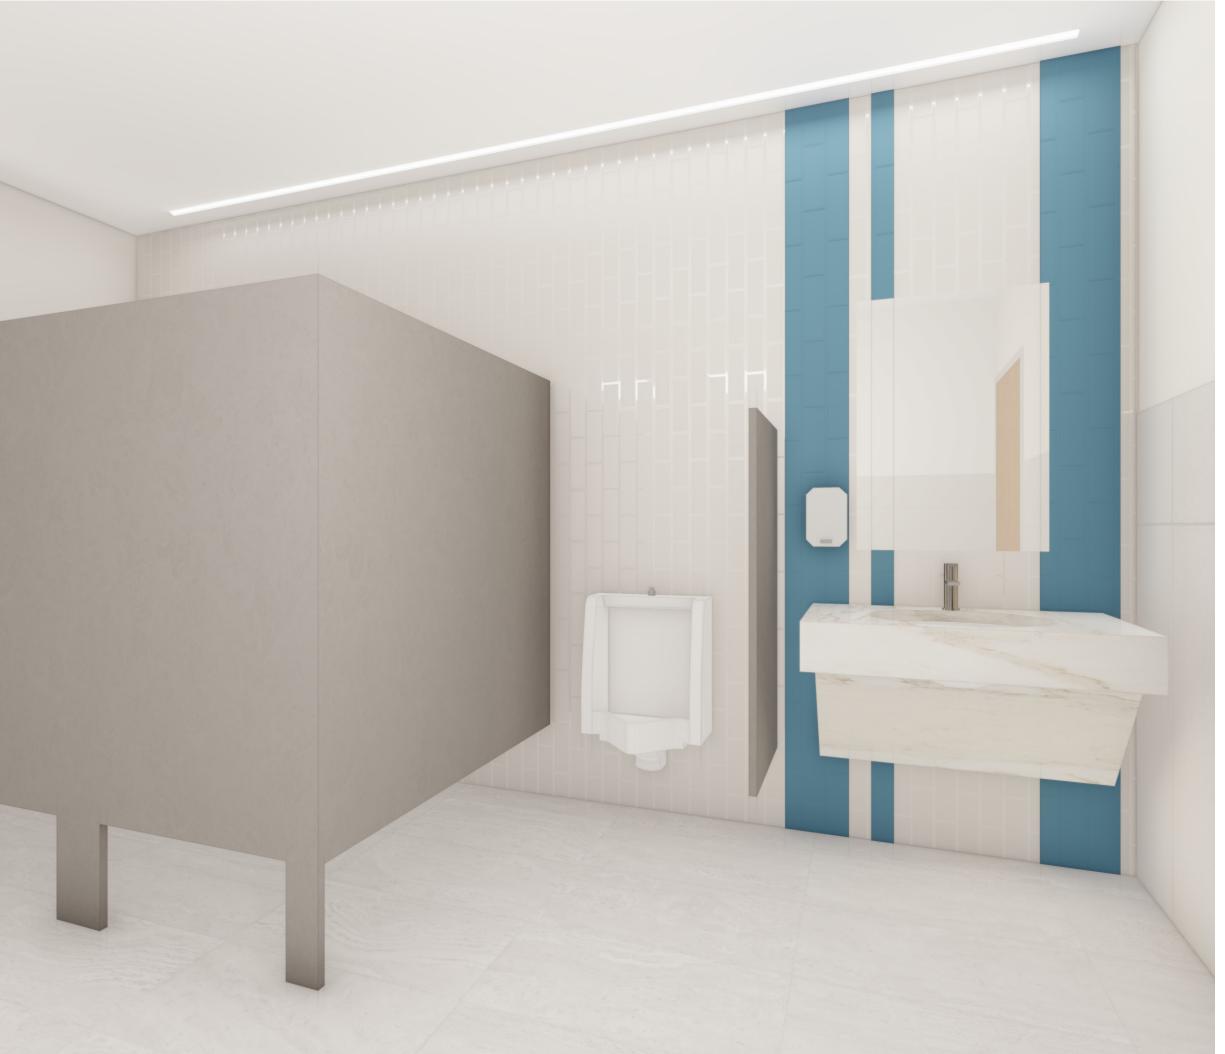

#### **RESTROOMS**

The previous restrooms were not to code, so we have included ADA stalls in each restroom as well as appropriate fixture heights and turn radius'.

Other new features include changing stations in each restroom, solid-surface countertops, and a family restroom for families and those who identify as gender-fluid,

4B MEN'S - WEST A10.2 SCALE: 1/4" = 1'-0"