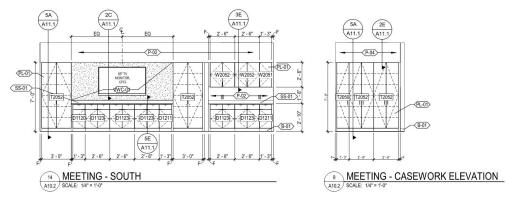

## DeBEQUE COMMUNITY CENTER **MEETING ROOM**

Based on Mesa Community Center, we determined that there was a significant lack of storage causing the space to be less functional than desired. Our solution is to add casework along the south wall to keep items stored away while maintaining a tidy space for more professional meetings.

The space also includes countertop space for print, copy, fax, beverages, snacks, etc.