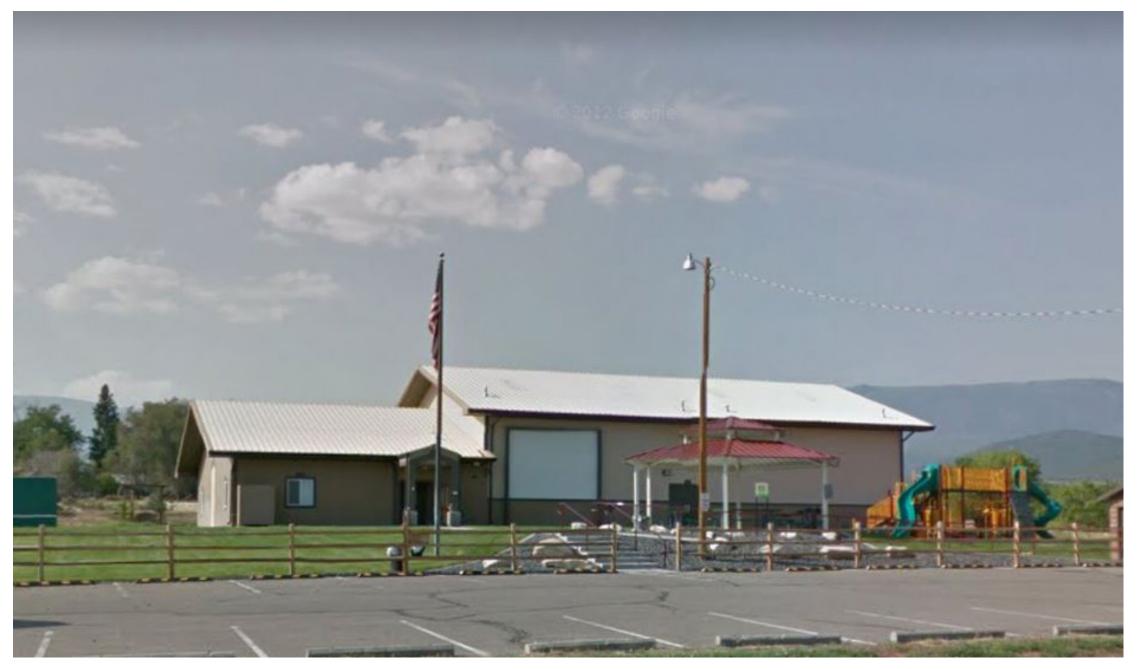

### MESA COMMUNITY CENTER EXISTING EXTERIOR

We were tasked to incorporate similar amenities to that of the Mesa Community Center. Some of those included the following:

**Gazebo** - accommodates outdoor activities such as music performances and community meetings.

Half Court & Tennis Wall - accommodates outdoor recreational sports as well as outdoor banquet seating when needed.

Play Structure

**Community Garden** 

#### MESA COMMUNITY CENTER EXISTING INTERIOR

The footprint of the DeBeque COmmunity Center is modeled to be similar to Mesa Community Center. The spaces include:

**Gymnasium** - accommodates both basketball and volleyball, but primarily functions as a banquet hall.

**Meeting Room** - accommodates community meetings and other recreational activities.

#### Kitchen

Other spaces we were asked to include were a family restroom and an office.