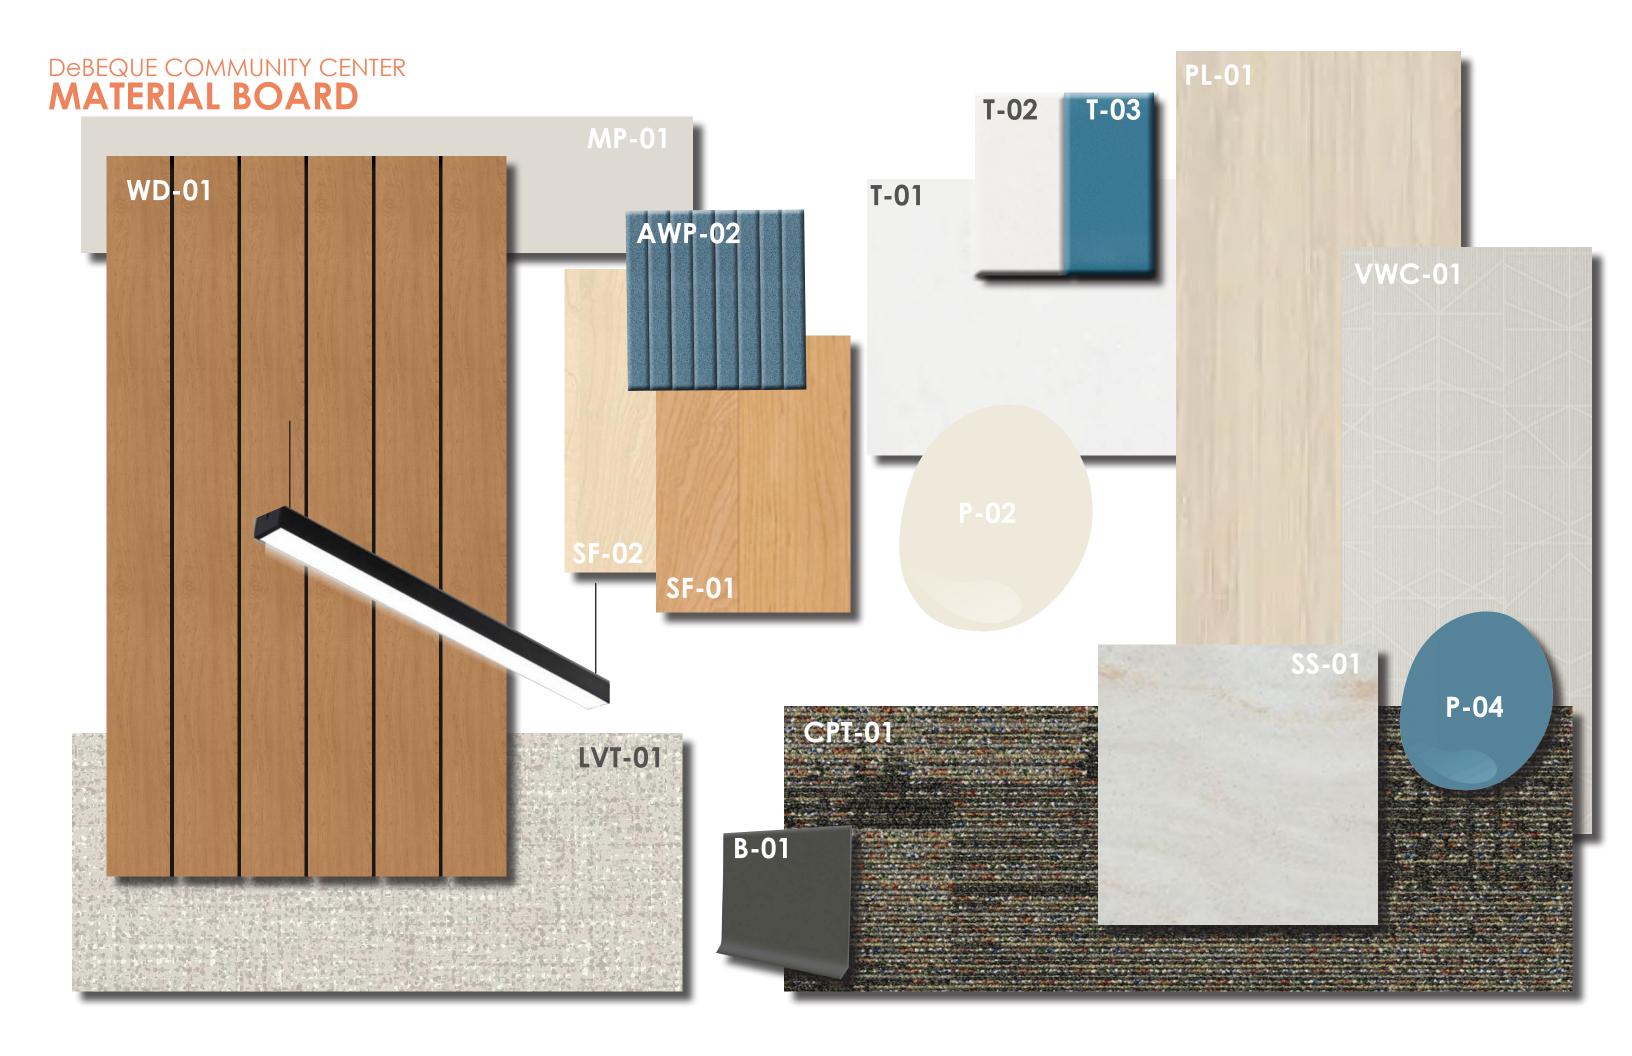

#### Debeque Community Center FINISH PLAN

ASSEMBLY - NORTH

4A ASSEMBLY - SOUTH SCALE: 1/4" = 1'-0"