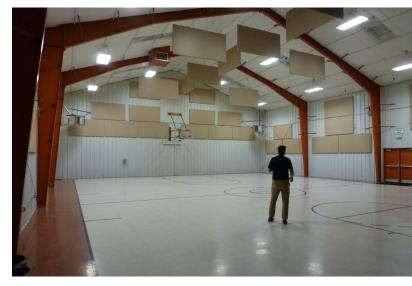

#### MESA COMMUNITY CENTER EXISTING INTERIOR

The footprint of the DeBeque COmmunity Center is modeled to be similar to Mesa Community Center. The spaces include:

**Gymnasium** - accommodates both basketball and volleyball, but primarily functions as a banquet hall.