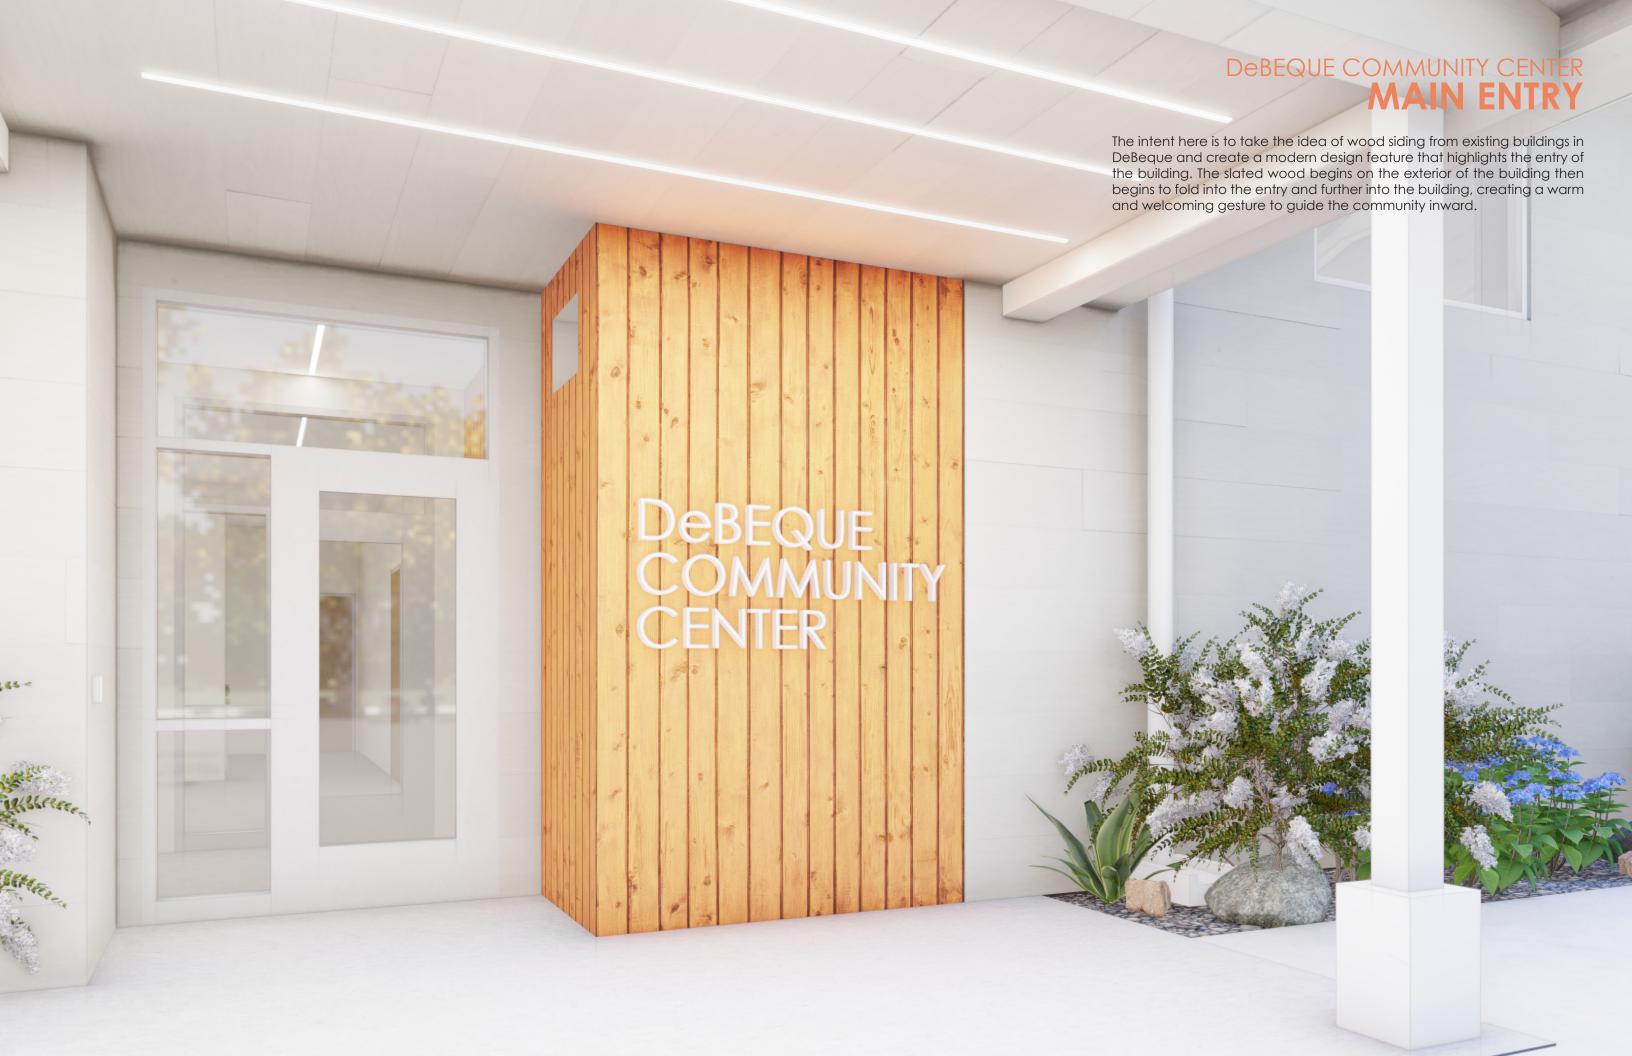

usic performances and community meetings.

Half Court & Tennis Wall - accommodates outdoor recreational sports as well as outdoor banquet seating when needed.

Play Structure

**Community Garden** 











#### MESA COMMUNITY CENTER EXISTING INTERIOR

The footprint of the DeBeque COmmunity Center is modeled to be similar to Mesa Community Center. The spaces include:

**Gymnasium** - accommodates both basketball and volleyball, but primarily functions as a banquet hall.

**Meeting Room** - accommodates community meetings and other recreational activities.

#### Kitchen

Other spaces we were asked to include were a family restroom and an office.













# DeBEQUE COMMUNITY CENTER CONTEXT









#### VICINITY MAP



#### AREA MAP



## DeBEQUE COMMUNITY CENTER SITE AND LANDSCAPE





### DeBEQUE COMMUNITY CENTER FLOOR PLAN



### DeBEQUE COMMUNITY CENTER NORTH ELEVATION

4A BUILDING ELEVATION - EAST



4C BUILDING ELEVATION - NORTH

A4.1 SCALE: 1/8" = 1'-0"



#### Debeque Community Center FINISH PLAN







ASSEMBLY - NORTH





4A ASSEMBLY - SOUTH SCALE: 1/4" = 1'-0"



## DeBEQUE COMMUNITY CENTER **MEETING ROOM**

Based on Mesa Community Center, we determined that there was a significant lack of storage causing the space to be less functional than desired. Our solution is to add casework along the south wall to keep items stored away while maintaining a tidy space for more professional meetings.

The space also includes countertop space for print, copy, fax, beverages, snacks, etc.













#### DeBEQUE COMMUNITY CENTER

#### **RESTROOMS**

The previous restro