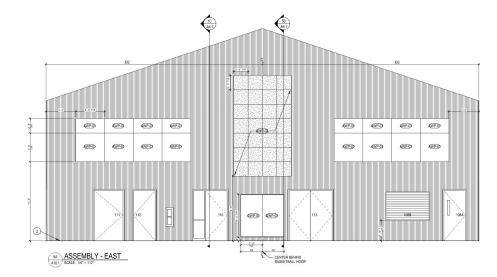

#### Debeque Community Center FINISH PLAN

ASSEMBLY - NORTH

4A ASSEMBLY - SOUTH SCALE: 1/4" = 1'-0"