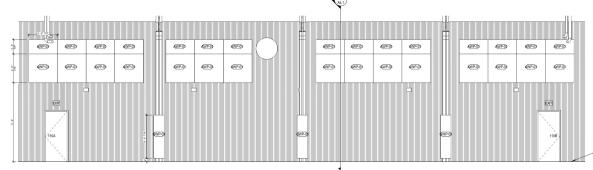

### DeBEQUE COMMUNITY CENTER NORTH ELEVATION

4A BUILDING ELEVATION - EAST

4C BUILDING ELEVATION - NORTH

A4.1 SCALE: 1/8" = 1'-0"