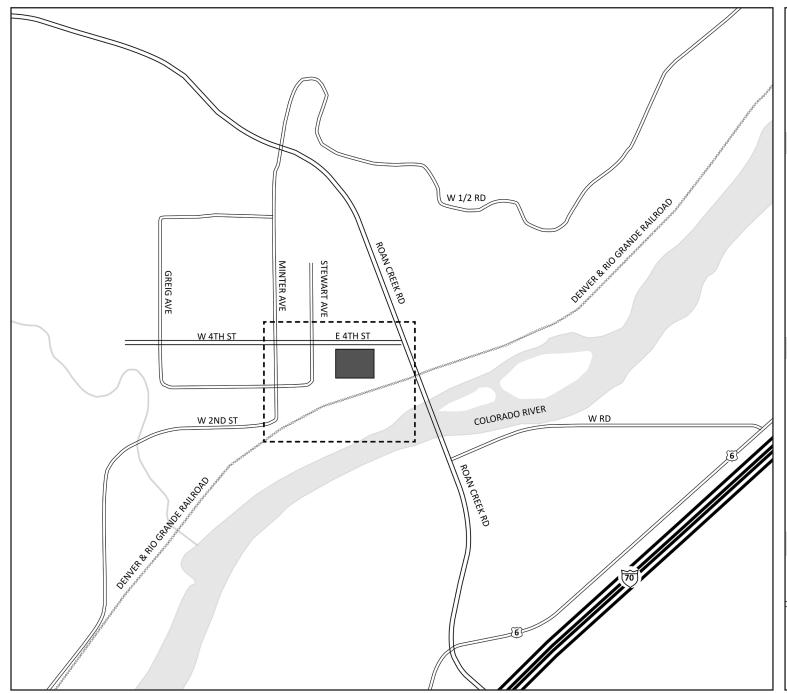

he following:

**Gazebo** - accommodates outdoor activities such as music performances and community meetings.

Half Court & Tennis Wall - accommodates outdoor recreational sports as well as outdoor banquet seating when needed.

Play Structure

**Community Garden** 











#### MESA COMMUNITY CENTER EXISTING INTERIOR

The footprint of the DeBeque COmmunity Center is modeled to be similar to Mesa Community Center. The spaces include:

**Gymnasium** - accommodates both basketball and volleyball, but primarily functions as a banquet hall.

**Meeting Room** - accommodates community meetings and other recreational activities.

#### Kitchen

Other spaces we were asked to include were a family restroom and an office.













# DeBEQUE COMMUNITY CENTER CONTEXT









#### VICINITY MAP



#### AREA MAP



## DeBEQUE COMMUNITY CENTER SITE AND LANDSCAPE





### DeBEQUE COMMUNITY CENTER FLOOR PLAN



### DeBEQUE COMMUNITY CENTER NORTH ELEVATION

4A BUILDING ELEVATION - EAST



4C BUILDING ELEVATION - NORTH

A4.1 SCALE: 1/8" = 1'-0"



#### Debeque Community Center FINISH PLAN







ASSEMBLY - NORTH





4A ASSEMBLY - SOUTH SCALE: 1/4" = 1'-0"



## DeBEQUE COMMUNITY CENTER **MEETING ROOM**

Based on Mesa Community Center, we determined that there was a significant lack of storage causing the space to be less functional than desired. Our solution is to add casework along the south wall to keep items stored away while maintaining a tidy space for more professional meetings.

The space also includes countertop space for print, copy, fax, beverages, snacks, etc.













#