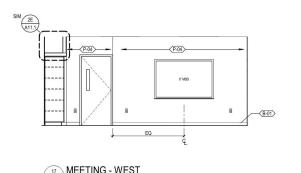

## DeBEQUE COMMUNITY CENTER **MEETING ROOM**

Based on Mesa Community Center, we determined that there was a significant lack of storage causing the space to be less functional than desired. Our solution is to add casework along the south wall to keep items stored away while maintaining a tidy space for more professional meetings.