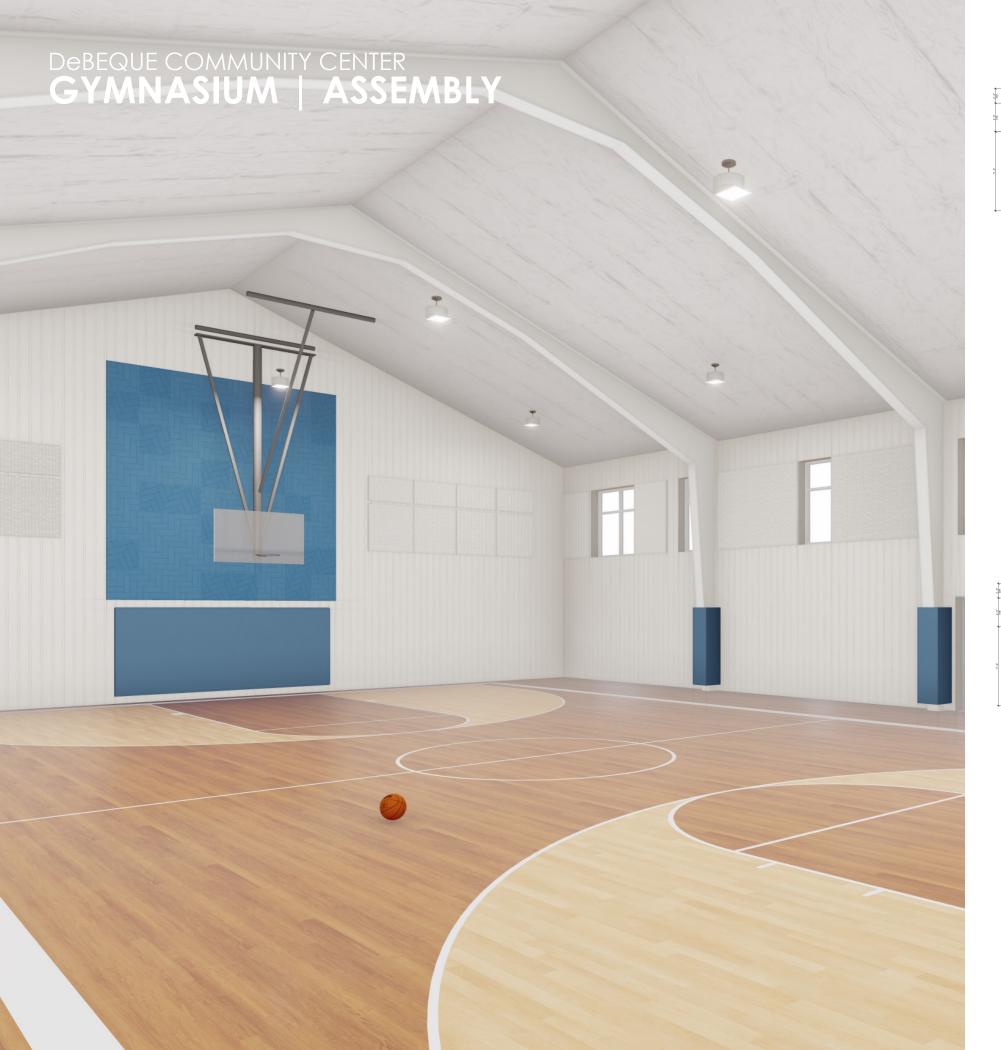

#### MESA COMMUNITY CENTER EXISTING INTERIOR

The footprint of the DeBeque COmmunity Center is modeled to be similar to Mesa Community Center. The spaces include:

**Gymnasium** - accommodates both basketball and volleyball, but primarily functions as a banquet hall.