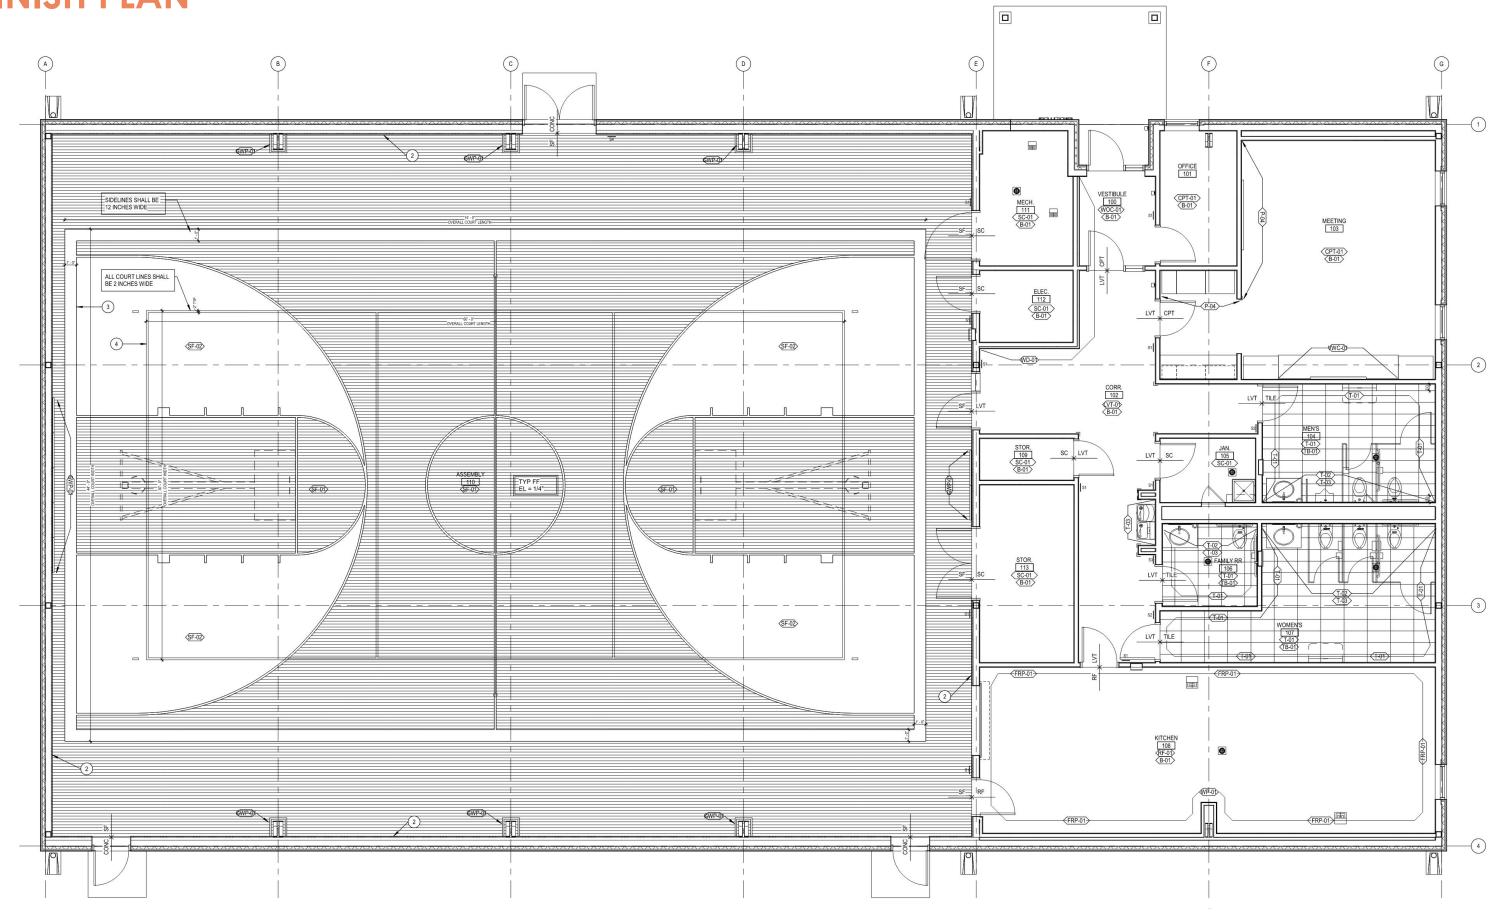

#### Debeque Community Center FINISH PLAN

ASSEMBLY - NORTH

4A ASSEMBLY - SOUTH SCALE: 1/4" = 1'-0"