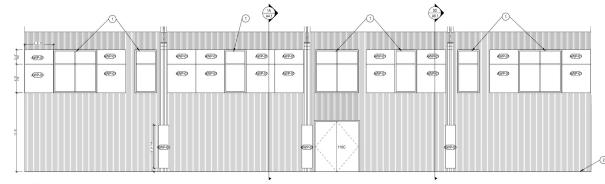

### DeBEQUE COMMUNITY CENTER NORTH ELEVATION

4A BUILDING ELEVATION - EAST

4C BUILDING ELEVATION - NORTH

A4.1 SCALE: 1/8" = 1'-0"