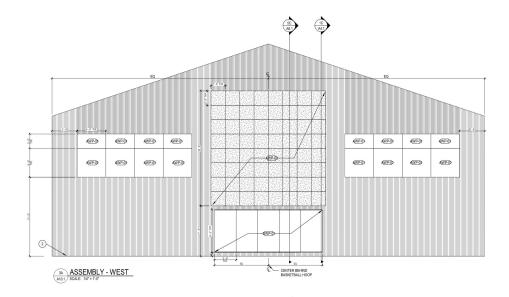

#### Debeque Community Center FINISH PLAN

ASSEMBLY - NORTH

4A ASSEMBLY - SOUTH SCALE: 1/4" = 1'-0"