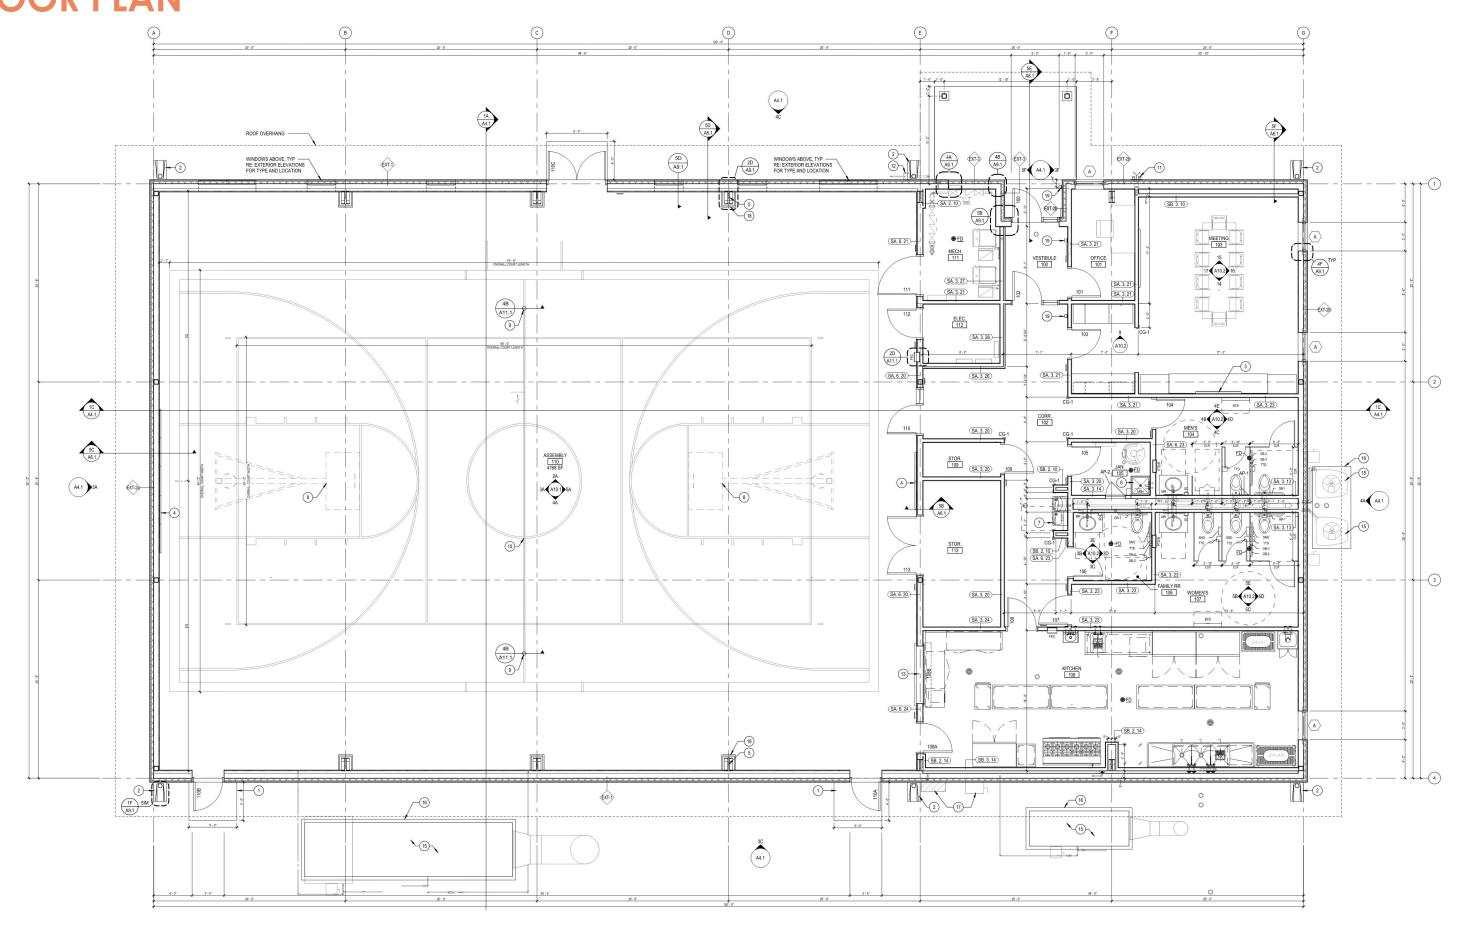

Half Court & Tennis Wall - accommodates outdoor recreational sports as well as outdoor banquet seating when needed.

Play Structure

**Community Garden** 











#### MESA COMMUNITY CENTER EXISTING INTERIOR

The footprint of the DeBeque COmmunity Center is modeled to be similar to Mesa Community Center. The spaces include:

**Gymnasium** - accommodates both basketball and volleyball, but primarily functions as a banquet hall.

**Meeting Room** - accommodates community meetings and other recreational activities.

#### Kitchen

Other spaces we were asked to include were a family restroom and an office.













# DeBEQUE COMMUNITY CENTER CONTEXT









#### VICINITY MAP



#### AREA MAP



## DeBEQUE COMMUNITY CENTER SITE AND LANDSCAPE





### DeBEQUE COMMUNITY CENTER FLOOR PLAN



### DeBEQUE COMMUNITY CENTER NORTH ELEVATION

4A BUILDING ELEVATION - EAST



4C BUILDING ELEVATION - NORTH

A4.1 SCALE: 1/8" = 1'-0"



#### Debeque Community Center FINISH PLAN







ASSEMBLY - NORTH





4A ASSEMBLY - SOUTH SCALE: 1/4" = 1'-0"



## DeBEQUE COMMUNITY CENTER **MEETING ROOM**

Based on Mesa Community Center, we determined that there was a significant lack of storage causing the space to be less functional than desired. Our solution is to add casework along the south wall to keep items stored away while maintaining a tidy space for more professional meetings.

The space also includes countertop space for print, copy, fax, beverages, snacks, etc.













#### DeBEQUE COMMUNITY CENTER

#### **RESTROOMS**

The previous restrooms were not to code, so we have included A