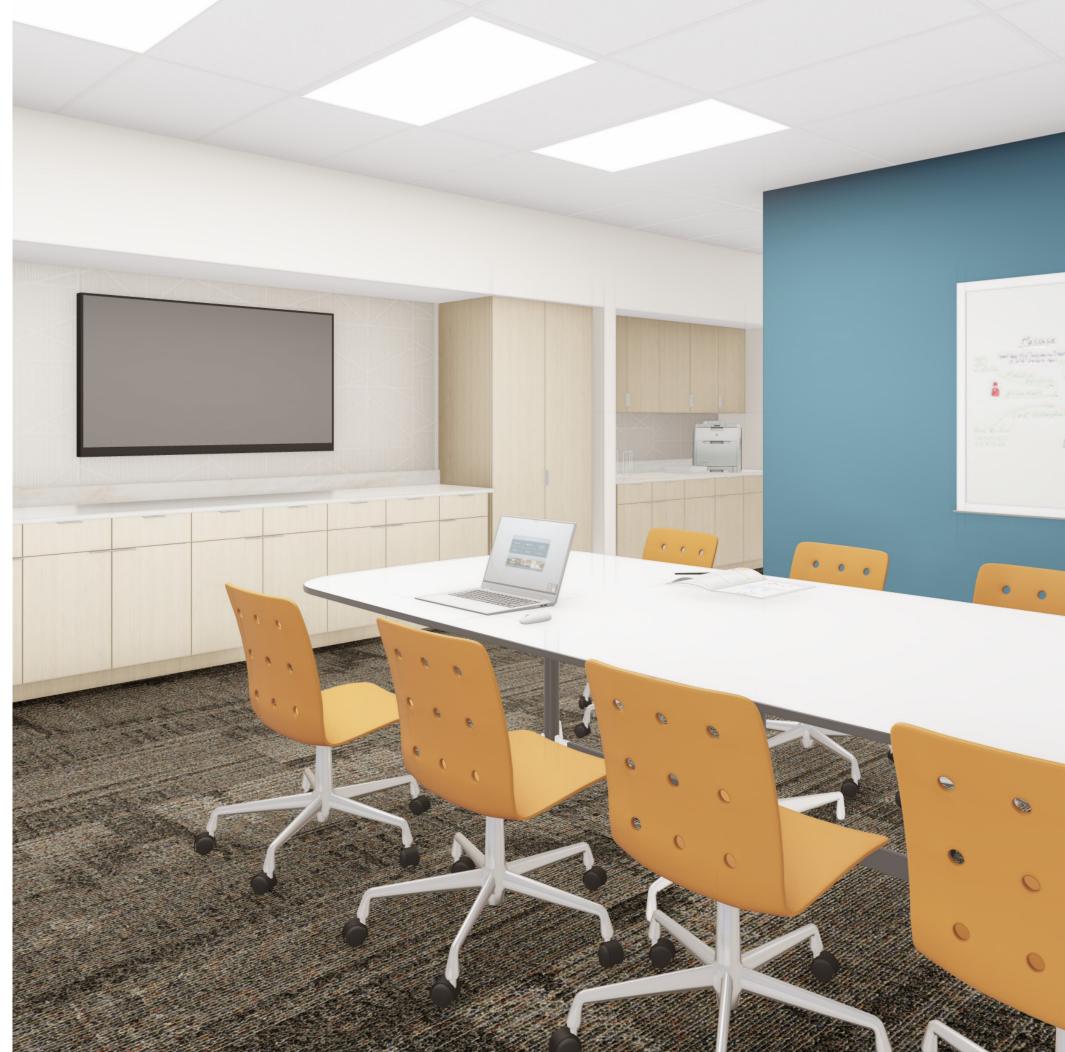

## DeBEQUE COMMUNITY CENTER **MEETING ROOM**

Based on Mesa Community Center, we determined that there was a significant lack of storage causing the space to be less functional than desired. Our solution is to add casework along the south wall to keep items stored away while maintaining a tidy space for more professional meetings.

The space also includes countertop space for print, copy, fax, beverages, snacks, etc.