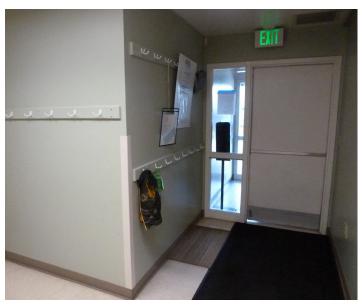

#### Kitchen

Other spaces we were asked to include were a family restroom and an office.

The space also includes countertop space for print, copy, fax, beverages, snacks, etc.