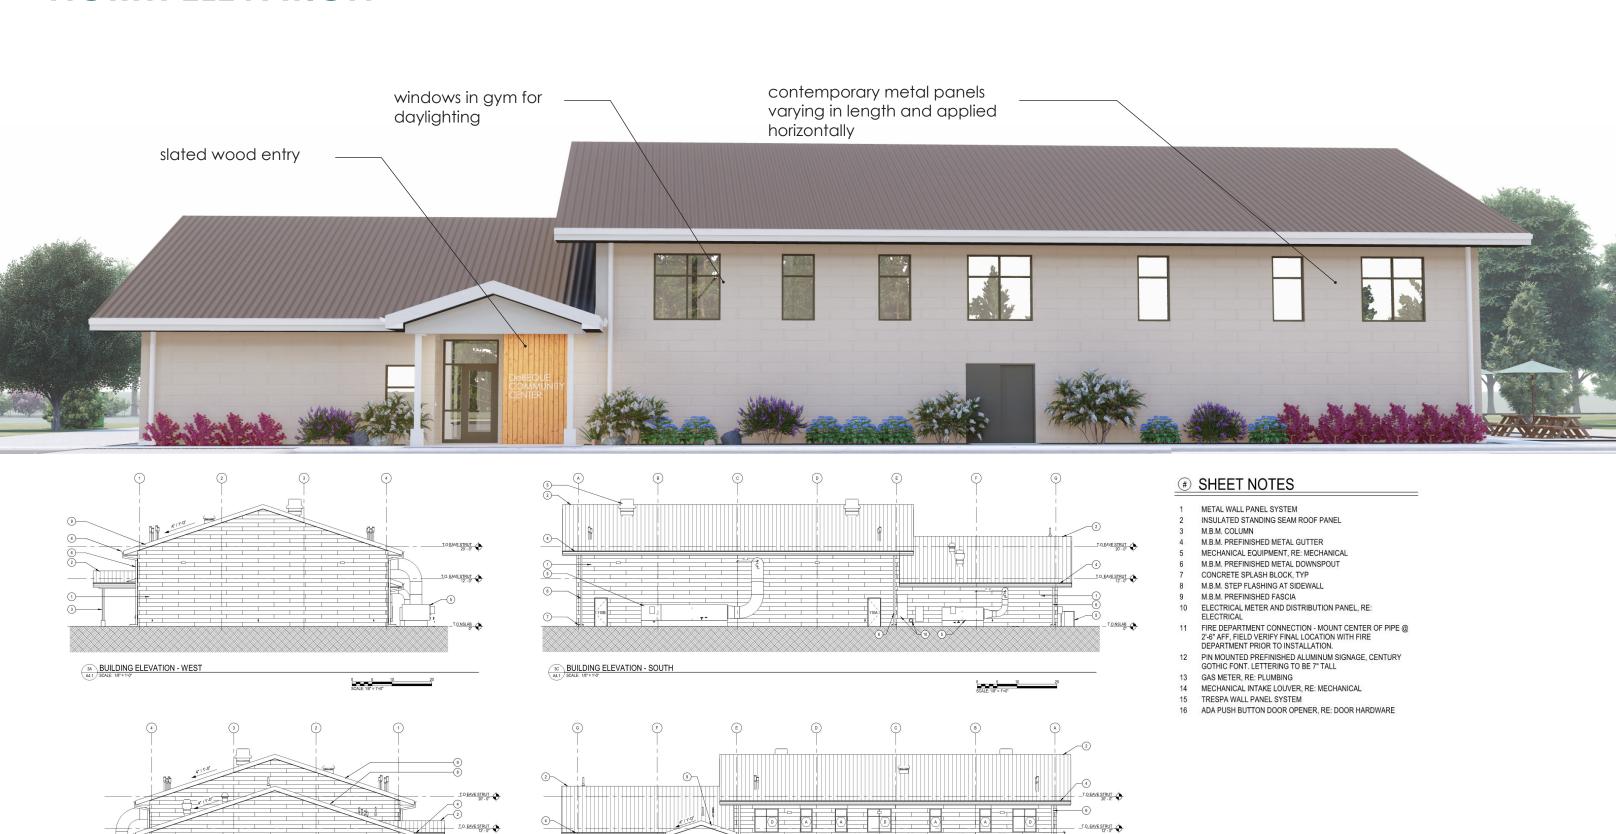

### DeBEQUE COMMUNITY CENTER NORTH ELEVATION

4A BUILDING ELEVATION - EAST

4C BUILDING ELEVATION - NORTH

A4.1 SCALE: 1/8" = 1'-0"