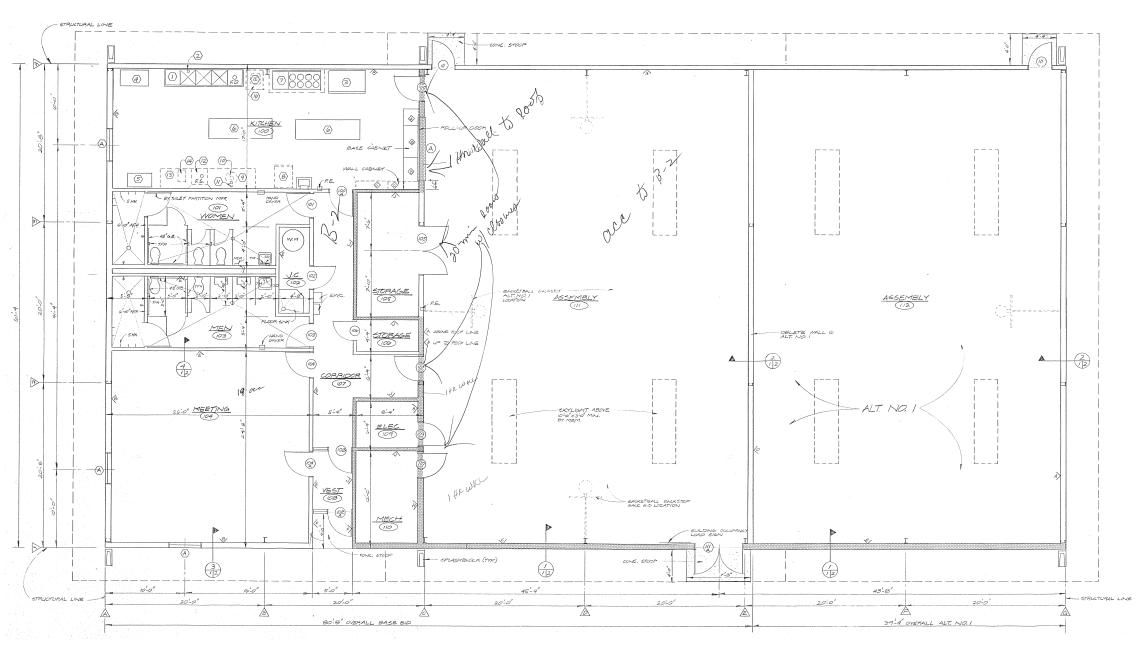

**Meeting Room** - accommodates community meetings and other recreational activities.